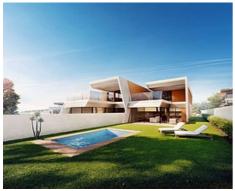

**Price: From 1,115,000 €** 

Reference: AP1427

• Bedrooms: 4

• Bathrooms: 4

• Built Size: 188 m <sup>2</sup>

• Terrace: 16 - 54 m <sup>2</sup>